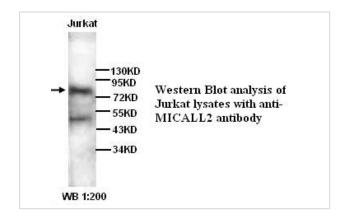

get Name           | MICALL2                                                                                                         |
| Concentration         | 1.0mg/ml                                                                                                        |
| Formulation           | PBS, pH 7.4 with 0.02% Sodium Azide                                                                             |
| Storage               | This product is stable for several weeks at 4°C as an undiluted liquid. Dilute only prior to immediate use. For |
|                       | extended storage, aliquot contents and freeze at -20°C or below. Avoid cycles of freezing and thawing.          |

Expiration date is one (1) year from date of receipt.

## Application Details

ELISA WB

## **Images**



Note: This product is for in vitro research use only