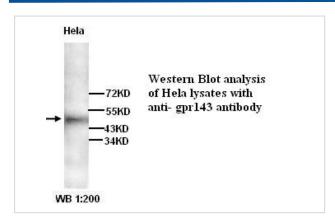

|
| Concentration         | 1.0mg/ml                                                                                                        |
| Formulation           | PBS, pH 7.4 with 0.02% Sodium Azide                                                                             |
| Storage               | This product is stable for several weeks at 4°C as an undiluted liquid. Dilute only prior to immediate use. For |
|                       | extended storage, aliquot contents and freeze at -20°C or below. Avoid cycles of freezing and thawing.          |
|                       | Expiration date is one (1) year from date of receipt.                                                           |

## Application Details

ELISA WB

## **Images**



Note: This product is for in vitro research use only