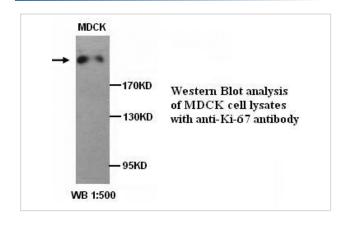

|
| Concentration         | 1.0mg/ml                                                                                                        |
| Formulation           | PBS, pH 7.4 with 0.02% Sodium Azide                                                                             |
| Storage               | This product is stable for several weeks at 4°C as an undiluted liquid. Dilute only prior to immediate use. For |
|                       | extended storage, aliquot contents and freeze at -20°C or below. Avoid cycles of freezing and thawing.          |
|                       | Expiration date is one (1) year from date of receipt.                                                           |

## Application Details

ELISA WB

## Images



Note: This product is for in vitro research use only