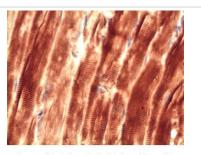

## Images

Immunohistochemical staining of formalin -fixed paraffin-embedeed skeletal muscle showing cytoplasmic staining with anti-MEK3 antibody dilution:1:200

Note: This product is for in vitro research use only