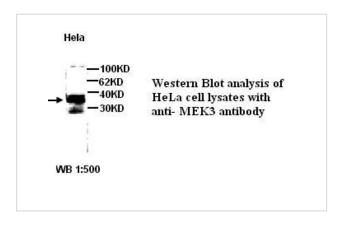

|
| Formulation           | PBS, pH 7.4 with 0.02% Sodium Azide                                                                             |
| Storage               | This product is stable for several weeks at 4°C as an undiluted liquid. Dilute only prior to immediate use. For |
|                       | extended storage, aliquot contents and freeze at -20°C or below. Avoid cycles of freezing and thawing.          |
|                       | Expiration date is one (1) year from date of receipt.                                                           |

## Application Details

ELISA WB IHC

## Images



Immunohistochemical staining of formalin -fixed paraffin-embedeed skeletal muscle showing cytoplasmic staining with anti-MEK3 antibody dilution:1:200



Note: This product is for in vitro research use only