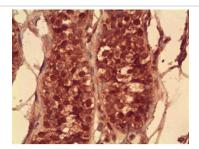

## Images

Immunohistochmical staining of formalinfixed psrsffin-embedeed testis showing cytoplasmic staining with anti- Piwi-like 1 antibody dilution: 1:200

Note: This product is for in vitro research use only