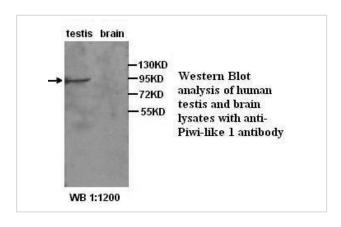

| Product Name          | Piwi-like 1 Antibody                                                                                            |  |
|-----------------------|-----------------------------------------------------------------------------------------------------------------|--|
| Host Species          | Rabbit                                                                                                          |  |
| Clonality             | Polyclonal                                                                                                      |  |
| Purification          | Affinity purified                                                                                               |  |
| Applications          | ELISA WB IHC                                                                                                    |  |
| Species Reactivity    | Hu Ms                                                                                                           |  |
| Specificity           | Not yet tested in other species.                                                                                |  |
| Immunogen Type        | Peptide-KLH                                                                                                     |  |
| Immunogen Description | Synthetic peptide conjugated to KLH                                                                             |  |
| Target Name           | Piwi-like 1                                                                                                     |  |
| Concentration         | 1.0mg/ml                                                                                                        |  |
| Formulation           | PBS, pH 7.4 with 0.02% Sodium Azide                                                                             |  |
| Storage               | This product is stable for several weeks at 4°C as an undiluted liquid. Dilute only prior to immediate use. For |  |
|                       | extended storage, aliquot contents and freeze at -20°C or below. Avoid cycles of freezing and thawing.          |  |
|                       | Expiration date is one (1) year from date of receipt.                                                           |  |