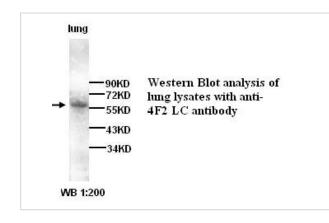

|
| Concentration         | 1.0mg/ml                                                                                                        |
| Formulation           | PBS, pH 7.4 with 0.02% Sodium Azide                                                                             |
| Storage               | This product is stable for several weeks at 4°C as an undiluted liquid. Dilute only prior to immediate use. For |
|                       | extended storage, aliquot contents and freeze at -20°C or below. Avoid cycles of freezing and thawing.          |
|                       | Expiration date is one (1) year from date of receipt.                                                           |

## Application Details

ELISA WB

## Images



Note: This product is for in vitro research use only