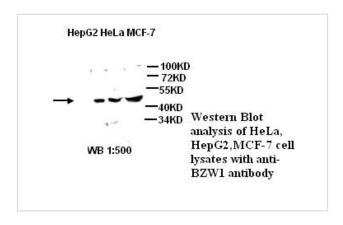

|  |
| Formulation           | PBS, pH 7.4 with 0.02% Sodium Azide                                                                             |  |
| Storage               | This product is stable for several weeks at 4°C as an undiluted liquid. Dilute only prior to immediate use. For |  |
|                       | extended storage, aliquot contents and freeze at -20°C or below. Avoid cycles of freezing and thawing.          |  |
|                       | Expiration date is one (1) year from date of receipt.                                                           |  |

## Application Details

ELISA WB IHC

## Images



Immunohistochemical staining of formalinfixed paraffin-embedeed lymph node showing cytoplasmic staining with anti-BZW1 antibody dilution:1:100 (×10)



Note: This product is for in vitro research use only