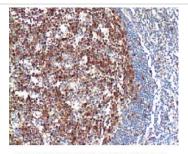

## Images

Immunohistochemical staining of formalinfixed paraffin-embedeed lymph node showing cytoplasmic staining with anti-BZW1 antibody dilution:1:100 (×10)

Note: This product is for in vitro research use only