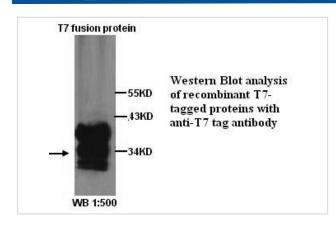

T7 tag Antibody

Catalog No: #39276

Description

Orders: order@signalwayantibody.com

Support: tech@signalwayantibody.com

| Product Name          | T7 tag Antibody                                                                                                 |
|-----------------------|-----------------------------------------------------------------------------------------------------------------|
| Host Species          | Rabbit                                                                                                          |
| Clonality             | Polyclonal                                                                                                      |
| Purification          | Affinity purified                                                                                               |
| Immunogen Type        | Peptide-KLH                                                                                                     |
| Immunogen Description | Rabbit polyclonal (1) T7 tag antibody was raised against a 11 amino acid peptide encoded in the leader          |
|                       | sequence of T7 bacteriophage gene10The peptide sequence: MASMTGGQQMG                                            |
| Target Name           | T7 tag                                                                                                          |
| Concentration         | 1.0mg/ml                                                                                                        |
| Formulation           | PBS, pH 7.4 with 0.02% Sodium Azide                                                                             |
| Storage               | This product is stable for several weeks at 4°C as an undiluted liquid. Dilute only prior to immediate use. For |
|                       | extended storage, aliquot contents and freeze at -20°C or below. Avoid cycles of freezing and thawing.          |
|                       | Expiration date is one (1) year from date of receipt.                                                           |