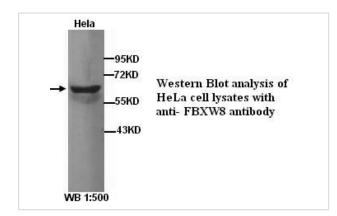

|
| Concentration         | 1.0mg/ml                                                                                                        |
| Formulation           | PBS, pH 7.4 with 0.02% Sodium Azide                                                                             |
| Storage               | This product is stable for several weeks at 4°C as an undiluted liquid. Dilute only prior to immediate use. For |
|                       | extended storage, aliquot contents and freeze at -20°C or below. Avoid cycles of freezing and thawing.          |
|                       | Expiration date is one (1) year from date of receipt.                                                           |

## Application Details

ELISA WB

## Images



Note: This product is for in vitro research use only