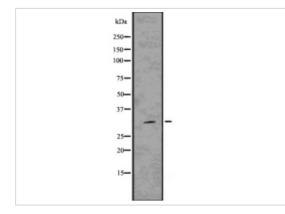

## Images

Western blot analysis Hes1 using 293 whole cell lysates

Note: This product is for in vitro research use only