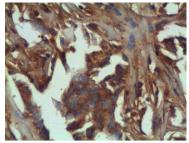

## Images

Immunohistochmical staining of formalinfixed psrsffin-embedeed prostatic carcinoma showing membrance and Golgi body staining with anti-TCF7L2 antibody dilution:1:100

Note: This product is for in vitro research use only