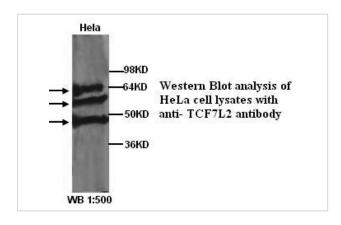

## Images

Immunohistochmical staining of formalinfixed psrsffin-embedeed prostatic carcinoma showing membrance and Golgi body staining with anti-TCF7L2 antibody dilution:1:100

Note: This product is for in vitro research use only