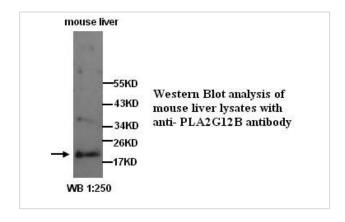

|
| Concentration         | 1.0mg/ml                                                                                                        |
| Formulation           | PBS, pH 7.4 with 0.02% Sodium Azide                                                                             |
| Storage               | This product is stable for several weeks at 4°C as an undiluted liquid. Dilute only prior to immediate use. For |
|                       | extended storage, aliquot contents and freeze at -20°C or below. Avoid cycles of freezing and thawing.          |
|                       | Expiration date is one (1) year from date of receipt.                                                           |

## Application Details

ELISA WB

## **Images**



Note: This product is for in vitro research use only