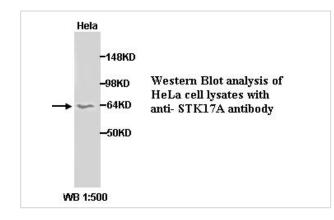

|
| Concentration         | 1.0mg/ml                                                                                                        |
| Formulation           | PBS, pH 7.4 with 0.02% Sodium Azide                                                                             |
| Storage               | This product is stable for several weeks at 4°C as an undiluted liquid. Dilute only prior to immediate use. For |
|                       | extended storage, aliquot contents and freeze at -20°C or below. Avoid cycles of freezing and thawing.          |
|                       | Expiration date is one (1) year from date of receipt.                                                           |

## Application Details

ELISA WB

## Images



Note: This product is for in vitro research use only