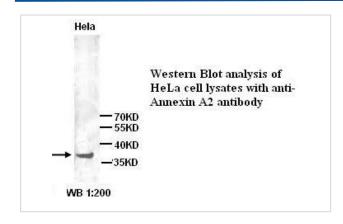

|
| Concentration         | 1.0mg/ml                                                                                                        |
| Formulation           | PBS, pH 7.4 with 0.02% Sodium Azide                                                                             |
| Storage               | This product is stable for several weeks at 4°C as an undiluted liquid. Dilute only prior to immediate use. For |
|                       | extended storage, aliquot contents and freeze at -20°C or below. Avoid cycles of freezing and thawing.          |
|                       | Expiration date is one (1) year from date of receipt.                                                           |

## Application Details

ELISA WB

## Images



Note: This product is for in vitro research use only