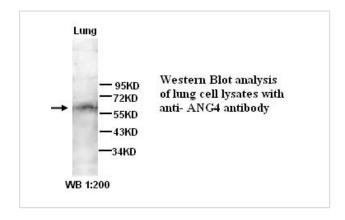

|
| Formulation           | PBS, pH 7.4 with 0.02% Sodium Azide                                                                             |
| Storage               | This product is stable for several weeks at 4°C as an undiluted liquid. Dilute only prior to immediate use. For |
|                       | extended storage, aliquot contents and freeze at -20°C or below. Avoid cycles of freezing and thawing.          |
|                       | Expiration date is one (1) year from date of receipt.                                                           |
|                       |                                                                                                                 |

## Application Details

ELISA WB

## **Images**



Note: This product is for in vitro research use only