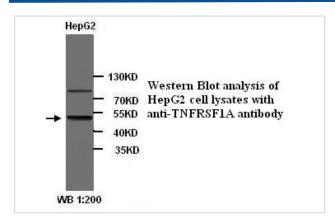

|
| Formulation           | PBS, pH 7.4 with 0.02% Sodium Azide                                                                             |
| Storage               | This product is stable for several weeks at 4°C as an undiluted liquid. Dilute only prior to immediate use. For |
|                       | extended storage, aliquot contents and freeze at -20°C or below. Avoid cycles of freezing and thawing.          |
|                       | Expiration date is one (1) year from date of receipt.                                                           |
|                       |                                                                                                                 |

## Application Details

ELISA WB

## **Images**



Note: This product is for in vitro research use only