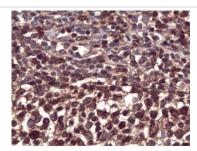

## **Images**

Immunohistochemical staining of formalin-fixed paraffin-embedeed amygdala showing nuclear staining with anti-NFKB3 antibody dilution:1:100

Note: This product is for in vitro research use only