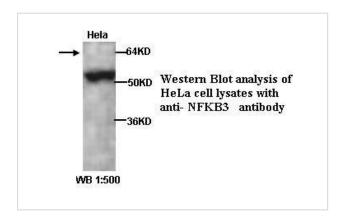

ons ELISA WB

Species Reactivity Hu Rt Ms

Specificity NFKB3 antibody detects endogenous levels of NFKB3 protein. Not tested with other proteins

Immunogen Type Peptide-KLH

Immunogen Description Synthetic peptide conjugated to KLH

Target Name NFKB3

Concentration 1.0mg/ml

Formulation PBS, pH 7.4 with 0.02% Sodium Azide

Storage This product is stable for several weeks at 4°C as an undiluted liquid. Dilute only prior to immediate use. For

extended storage, aliquot contents and freeze at -20°C or below. Avoid cycles of freezing and thawing.

Expiration date is one (1) year from date of receipt.

## **Application Details**

ELISA WB

## **Images**



Immunohistochemical staining of formalin-fixed paraffin-embedeed amygdala showing nuclear staining with anti-NFKB3 antibody dilution:1:100



Note: This product is for in vitro research use only