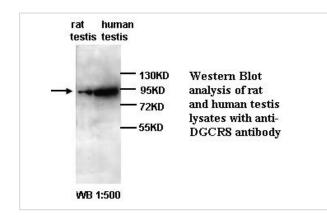

|
| Concentration         | 1.0mg/ml                                                                                                        |
| Formulation           | PBS, pH 7.4 with 0.02% Sodium Azide                                                                             |
| Storage               | This product is stable for several weeks at 4°C as an undiluted liquid. Dilute only prior to immediate use. For |
|                       | extended storage, aliquot contents and freeze at -20°C or below. Avoid cycles of freezing and thawing.          |
|                       | Expiration date is one (1) year from date of receipt.                                                           |

## Application Details

ELISA WB

## Images



Note: This product is for in vitro research use only