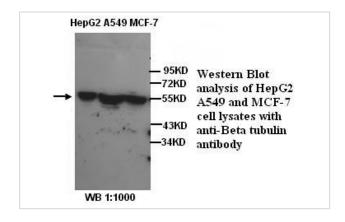

|
| Concentration         | 1.0mg/ml                                                                                                        |
| Formulation           | PBS, pH 7.4 with 0.02% Sodium Azide                                                                             |
| Storage               | This product is stable for several weeks at 4°C as an undiluted liquid. Dilute only prior to immediate use. For |
|                       | extended storage, aliquot contents and freeze at -20°C or below. Avoid cycles of freezing and thawing.          |
|                       | Expiration date is one (1) year from date of receipt.                                                           |

## Application Details

ELISA WB

## **Images**



Note: This product is for in vitro research use only