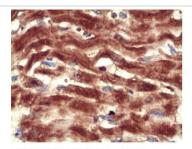

## **Images**

Immunohistochemical staining of formalin-fixed paraffin-embedded heart showing membrane staining with anti-HERG antibody dilution: 1:200

Note: This product is for in vitro research use only