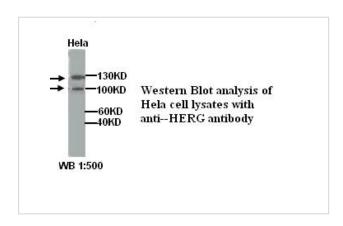

|
| Formulation           | PBS, pH 7.4 with 0.02% Sodium Azide                                                                                                                                                                                                                                           |
| Storage               | This product is stable for several weeks at 4°C as an undiluted liquid. Dilute only prior to immediate use. For extended storage, aliquot contents and freeze at -20°C or below. Avoid cycles of freezing and thawing.  Expiration date is one (1) year from date of receipt. |

## Application Details

ELISA WB IHC

## **Images**



Immunohistochemical staining of formalin-fixed paraffin-embedded heart showing membrane staining with anti-HERG antibody dilution: 1:200



Note: This product is for in vitro research use only