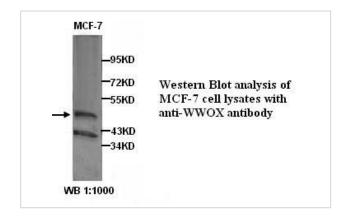

|
| Concentration         | 1.0mg/ml                                                                                                        |
| Formulation           | PBS, pH 7.4 with 0.02% Sodium Azide                                                                             |
| Storage               | This product is stable for several weeks at 4°C as an undiluted liquid. Dilute only prior to immediate use. For |
|                       | extended storage, aliquot contents and freeze at -20°C or below. Avoid cycles of freezing and thawing.          |
|                       | Expiration date is one (1) year from date of receipt.                                                           |

## Application Details

ELISA WB

## **Images**



Note: This product is for in vitro research use only