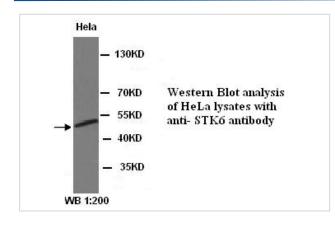

STK6 Antibody

Catalog No: #39312

Description



Orders: order@signalwayantibody.com Support: tech@signalwayantibody.com

## Product Name STK6 Antibody Rabbit Host Species Polyclonal Clonality Purification Affinity purified ELISA WB Applications Species Reactivity Hu Peptide-KLH Immunogen Type Immunogen Description Synthetic peptide conjugated to KLH STK6 Target Name Concentration 1.0mg/ml Formulation PBS, pH 7.4 with 0.02% Sodium Azide Storage This product is stable for several weeks at 4°C as an undiluted liquid. Dilute only prior to immediate use. For extended storage, aliquot contents and freeze at -20°C or below. Avoid cycles of freezing and thawing. Expiration date is one (1) year from date of receipt.

## **Application Details**

ELISA WB

## Images



Note: This product is for in vitro research use only