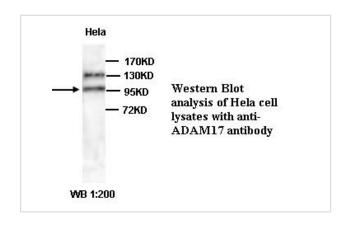

|
| Formulation           | PBS, pH 7.4 with 0.02% Sodium Azide                                                                             |
| Storage               | This product is stable for several weeks at 4°C as an undiluted liquid. Dilute only prior to immediate use. For |
|                       | extended storage, aliquot contents and freeze at -20°C or below. Avoid cycles of freezing and thawing.          |
|                       | Expiration date is one (1) year from date of receipt.                                                           |

## Application Details

ELISA WB IHC

## Images



Immunohistochemical staining of formalin -fixed paraffin-embedded small intestinal showing membrane staining with anti-ADAM17 antibody dilution: 1:100.



Note: This product is for in vitro research use only