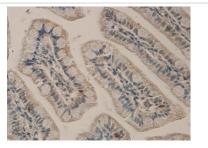

## Images

Immunohistochemical staining of formalin -fixed paraffin-embedded small intestinal showing membrane staining with anti-ADAM17 antibody dilution: 1:100.

Note: This product is for in vitro research use only