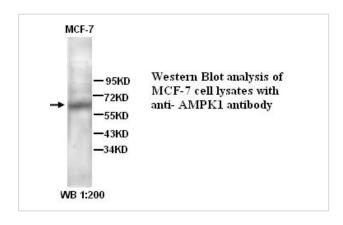

|  |
| Formulation           | PBS, pH 7.4 with 0.02% Sodium Azide                                                                             |  |
| Storage               | This product is stable for several weeks at 4°C as an undiluted liquid. Dilute only prior to immediate use. For |  |
|                       | extended storage, aliquot contents and freeze at -20°C or below. Avoid cycles of freezing and thawing.          |  |
|                       | Expiration date is one (1) year from date of receipt.                                                           |  |

## Application Details

ELISA WB IHC

## Images



Immunohistochemical staining of formalinfixed paraffin-embedded breast carcinoma showing cytoplasmic staining with anti-AMPK1 antibody dilution: 1:100.



Note: This product is for in vitro research use only