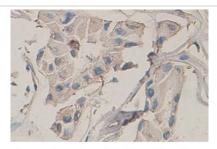

## Images

Immunohistochemical staining of formalinfixed paraffin-embedded breast carcinoma showing cytoplasmic staining with anti-AMPK1 antibody dilution: 1:100.

Note: This product is for in vitro research use only