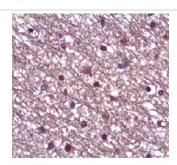

## **Images**

Immunohistochemical staining of formalin-fixed paraffin-embedeed heart showing cytoplasmic staining with anti -ANG1 antibody dilution:1:100

Note: This product is for in vitro research use only