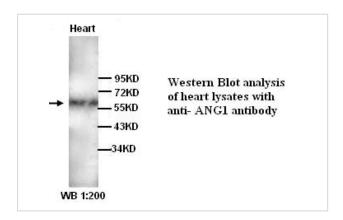

## **Images**

Immunohistochemical staining of formalin-fixed paraffin-embedeed heart showing cytoplasmic staining with anti -ANG1 antibody dilution:1:100

Note: This product is for in vitro research use only