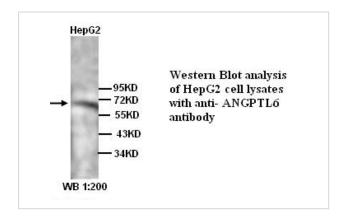

|
| Concentration         | 1.0mg/ml                                                                                                        |
| Formulation           | PBS, pH 7.4 with 0.02% Sodium Azide                                                                             |
| Storage               | This product is stable for several weeks at 4°C as an undiluted liquid. Dilute only prior to immediate use. For |
|                       | extended storage, aliquot contents and freeze at -20°C or below. Avoid cycles of freezing and thawing.          |
|                       | Expiration date is one (1) year from date of receipt.                                                           |

## Application Details

ELISA WB

## **Images**



Note: This product is for in vitro research use only