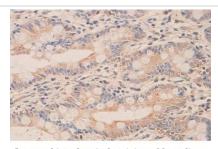

## **Images**

Immunohistochemical staining of formalinfixed paraffin-embedded intestine showing membrane staining with anti-Aquaporin10 antibody dilution: 1:100.

Note: This product is for in vitro research use only