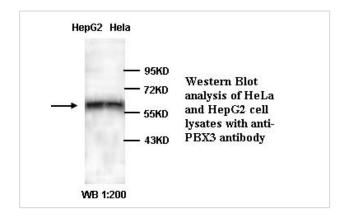

|
| Concentration         | 1.0mg/ml                                                                                                        |
| Formulation           | PBS, pH 7.4 with 0.02% Sodium Azide                                                                             |
| Storage               | This product is stable for several weeks at 4°C as an undiluted liquid. Dilute only prior to immediate use. For |
|                       | extended storage, aliquot contents and freeze at -20°C or below. Avoid cycles of freezing and thawing.          |
|                       | Expiration date is one (1) year from date of receipt.                                                           |

## Application Details

ELISA WB

## **Images**



Note: This product is for in vitro research use only