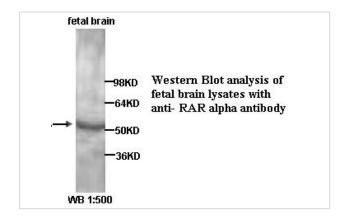

|
| Formulation           | PBS, pH 7.4 with 0.02% Sodium Azide                                                                             |
| Storage               | This product is stable for several weeks at 4°C as an undiluted liquid. Dilute only prior to immediate use. For |
|                       | extended storage, aliquot contents and freeze at -20°C or below. Avoid cycles of freezing and thawing.          |
|                       | Expiration date is one (1) year from date of receipt.                                                           |
|                       |                                                                                                                 |

## Application Details

ELISA WB IHC

## **Images**



Note: This product is for in vitro research use only