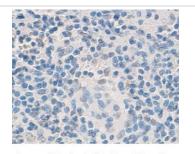

## Images

Immunohistochemical staining of formalin-fixed paraffin-embedded Lymphoid showing Nuclear staining with anti- FUS antibody dilution: 1:100.

Note: This product is for in vitro research use only