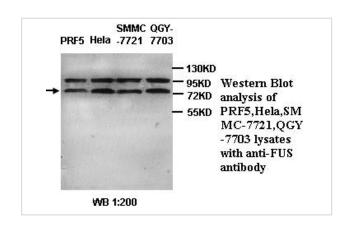

Fus Antibody

Catalog No: #39335

Orders: order@signalwayantibody.com

| Description           | Support: tech@signalwayantibody.com                                                                             |
|-----------------------|-----------------------------------------------------------------------------------------------------------------|
| Product Name          | Fus Antibody                                                                                                    |
| Host Species          | Rabbit                                                                                                          |
| Clonality             | Polyclonal                                                                                                      |
| Purification          | Affinity purified                                                                                               |
| Applications          | ELISA WB IHC                                                                                                    |
| Species Reactivity    | Hu Ms Rt                                                                                                        |
| Immunogen Type        | Peptide-KLH                                                                                                     |
| Immunogen Description | Rabbit polyclonal Fusion antibody was raised against a peptide from the C terminal residues of human Fusion     |
|                       | protein.                                                                                                        |
| Target Name           | Fus                                                                                                             |
| Concentration         | 1.0mg/ml                                                                                                        |
| Formulation           | PBS, pH 7.4 with 0.02% Sodium Azide                                                                             |
| Storage               | This product is stable for several weeks at 4°C as an undiluted liquid. Dilute only prior to immediate use. For |
|                       | extended storage, aliquot contents and freeze at -20°C or below. Avoid cycles of freezing and thawing.          |
|                       | Expiration date is one (1) year from date of receipt.                                                           |