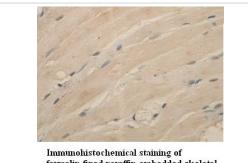

## Images

minimonstorment as standing of formalin-fixed parafin-embedded skeletal muscle showing Cytoplasmic staining with anti-TPM4 antibody dilution: 1:100.

Note: This product is for in vitro research use only