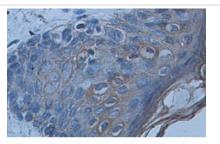

## Images

Immunohistochemical staining of formalin -fixed paraffin-embedded skin showing membrane staining with anti-Cytokeratin-1 antibody dilution: 1:100.

Note: This product is for in vitro research use only