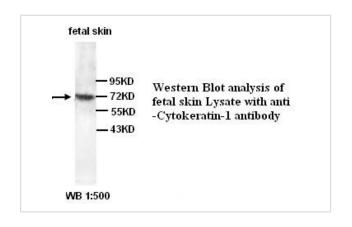

## Images

Immunohistochemical staining of formalin -fixed paraffin-embedded skin showing membrane staining with anti-Cytokeratin-1 antibody dilution: 1:100.

Note: This product is for in vitro research use only