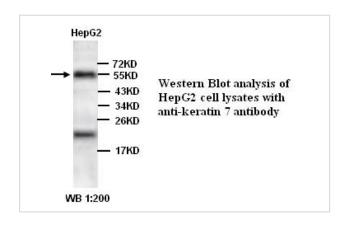

## keratin 7/Cytokeratin 7 Antibody

Catalog No: #39340

Description

Orders: order@signalwayantibody.com Support: tech@signalwayantibody.com

| Product Name          | keratin 7/Cytokeratin 7 Antibody                                                                                |
|-----------------------|-----------------------------------------------------------------------------------------------------------------|
| Host Species          | Rabbit                                                                                                          |
| Clonality             | Polyclonal                                                                                                      |
| Purification          | Affinity purified                                                                                               |
| Applications          | ELISA WB IHC                                                                                                    |
| Species Reactivity    | Ни                                                                                                              |
| Immunogen Type        | Peptide-KLH                                                                                                     |
| Immunogen Description | Rabbit polyclonal keratin 7 antibody was raised against a 15 amino acid peptide at the C terminal residues of   |
|                       | human keratin 7 protein.                                                                                        |
| Target Name           | keratin 7/Cytokeratin 7                                                                                         |
| Concentration         | 1.0mg/ml                                                                                                        |
| Formulation           | PBS, pH 7.4 with 0.02% Sodium Azide                                                                             |
| Storage               | This product is stable for several weeks at 4°C as an undiluted liquid. Dilute only prior to immediate use. For |
|                       | extended storage, aliquot contents and freeze at -20°C or below. Avoid cycles of freezing and thawing.          |
|                       | Expiration date is one (1) year from date of receipt.                                                           |