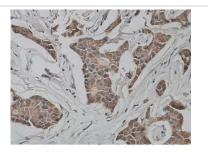

## Images

Immunohistochemical staining of formalinfixed paraffin-embedded breast carcinoma showing Cytoplasmic staining with antikeratin 7 antibody dilution: 1:200.

Note: This product is for in vitro research use only