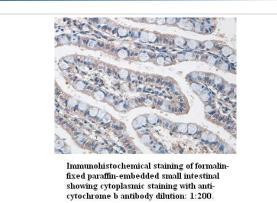

|
| Concentration         | 1.0mg/ml                                                                                                        |
| Formulation           | PBS, pH 7.4 with 0.02% Sodium Azide                                                                             |
| Storage               | This product is stable for several weeks at 4°C as an undiluted liquid. Dilute only prior to immediate use. For |
|                       | extended storage, aliquot contents and freeze at -20°C or below. Avoid cycles of freezing and thawing.          |
|                       | Expiration date is one (1) year from date of receipt.                                                           |

## Application Details

ELISA IHC

## Images



Note: This product is for in vitro research use only