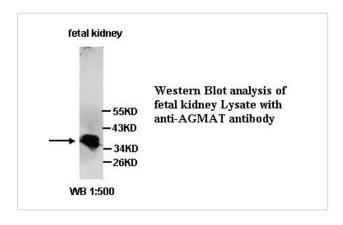

|
| Storage               | This product is stable for several weeks at 4°C as an undiluted liquid. Dilute only prior to immediate use. For |
|                       | extended storage, aliquot contents and freeze at -20°C or below. Avoid cycles of freezing and thawing.          |
|                       | Expiration date is one (1) year from date of receipt.                                                           |
|                       |                                                                                                                 |

## Application Details

ELISA WB IHC

## Images



Immunohistochemical staining of formalinfixed paraffin-embedded liver showing cytoplasmic staining with anti-AGMAT antibody dilution: 1:100.



Note: This product is for in vitro research use only