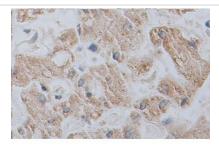

## Images

Immunohistochemical staining of formalinfixed paraffin-embedded liver showing cytoplasmic staining with anti-AGMAT antibody dilution: 1:100.

Note: This product is for in vitro research use only