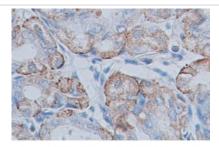

## **Images**

Immunohistochemical staining of formalinfixed paraffin-embedded stomach showing Cytoplasmic staining with anti-AHCYL1 antibody dilution: 1:100

Note: This product is for in vitro research use only