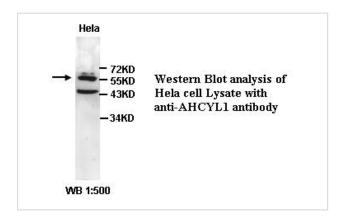

lyclonal AHCYL1 antibody was raised against a peptide near the C terminal residues of human |
|                       | AHCYL1 protein.                                                                                      |

Target Name AHCYL1

Concentration 1.0mg/ml

Formulation PBS, pH 7.4 with 0.02% Sodium Azide

Storage This product is stable for several weeks at 4°C as an undiluted liquid. Dilute only prior to immediate use. For

extended storage, aliquot contents and freeze at -20°C or below. Avoid cycles of freezing and thawing.

Expiration date is one (1) year from date of receipt.

## **Application Details**

ELISA WB IHC

## **Images**



Immunohistochemical staining of formalinfixed paraffin-embedded stomach showing Cytoplasmic staining with anti-AHCYL1 antibody dilution: 1:100



Note: This product is for in vitro research use only