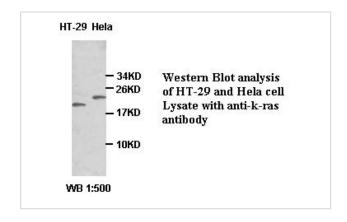

|
| Concentration         | 1.0mg/ml                                                                                                        |
| Formulation           | PBS, pH 7.4 with 0.02% Sodium Azide                                                                             |
| Storage               | This product is stable for several weeks at 4°C as an undiluted liquid. Dilute only prior to immediate use. For |
|                       | extended storage, aliquot contents and freeze at -20°C or below. Avoid cycles of freezing and thawing.          |
|                       | Expiration date is one (1) year from date of receipt.                                                           |

## Application Details

ELISA WB

## **Images**



Note: This product is for in vitro research use only