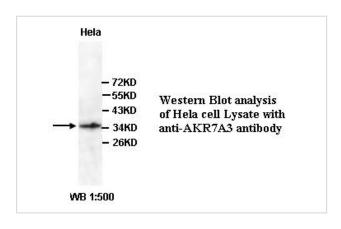

## AKR7A3 Antibody

Catalog No: #39352

Orders: order@signalwayantibody.com Support: tech@signalwayantibody.com

|         | 4.5   |
|---------|-------|
| LIASCEL | ntion |
| Descri  |       |

| Product Name          | AKR7A3 Antibody                                                                                                 |
|-----------------------|-----------------------------------------------------------------------------------------------------------------|
| Host Species          | Rabbit                                                                                                          |
| Clonality             | Polyclonal                                                                                                      |
| Purification          | Affinity purified                                                                                               |
| Applications          | ELISA IHC WB                                                                                                    |
| Species Reactivity    | Hu                                                                                                              |
| Immunogen Type        | Peptide-KLH                                                                                                     |
| Immunogen Description | Rabbit polyclonal AKR7A3 antibody was raised against a peptide near intermediate residues of human              |
|                       | AKR7A3.                                                                                                         |
| Target Name           | AKR7A3                                                                                                          |
| Concentration         | 1.0mg/ml                                                                                                        |
| Formulation           | PBS, pH 7.4 with 0.02% Sodium Azide                                                                             |
| Storage               | This product is stable for several weeks at 4°C as an undiluted liquid. Dilute only prior to immediate use. For |
|                       | extended storage, aliquot contents and freeze at -20°C or below. Avoid cycles of freezing and thawing.          |
|                       | Expiration date is one (1) year from date of receipt.                                                           |