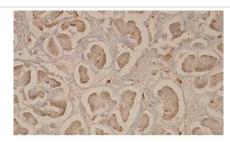

## **Images**

Immunohistochemical staining of formalin-fixed paraffin-embedded fetal testis showing cytoplasmic staining with anti-AKR7A3 antibody at a dilution of 1/100.

Note: This product is for in vitro research use only