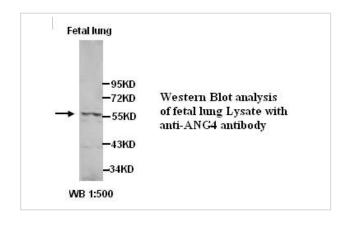

ANG4 Antibody

Catalog No: #39356

Orders: order@signalwayantibody.com

| Description           | Support: tech@signalwayantibody.com                                                                             |
|-----------------------|-----------------------------------------------------------------------------------------------------------------|
| Product Name          | ANG4 Antibody                                                                                                   |
| Host Species          | Rabbit                                                                                                          |
| Clonality             | Polyclonal                                                                                                      |
| Purification          | Affinity purified                                                                                               |
| Applications          | ELISA IHC WB                                                                                                    |
| Species Reactivity    | Hu                                                                                                              |
| Immunogen Type        | Peptide-KLH                                                                                                     |
| Immunogen Description | Rabbit polyclonal ANG4 antibody was raised against a peptide corresponding to near the intermediate             |
|                       | residues of Human ANG4.                                                                                         |
| Target Name           | ANG4                                                                                                            |
| Concentration         | 1.0mg/ml                                                                                                        |
| Formulation           | PBS, pH 7.4 with 0.02% Sodium Azide                                                                             |
| Storage               | This product is stable for several weeks at 4°C as an undiluted liquid. Dilute only prior to immediate use. For |
|                       | extended storage, aliquot contents and freeze at -20°C or below. Avoid cycles of freezing and thawing.          |
|                       | Expiration date is one (1) year from date of receipt.                                                           |