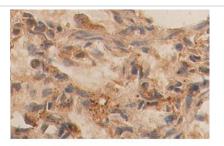

## Images

Immunohistochemical staining of formalinfixed paraffin-embedded fetal lung staining with anti-ANG4 antibody at a dilution of 1/100.

Note: This product is for in vitro research use only