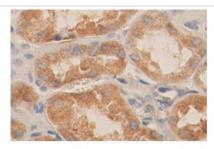

## **Images**

Immunohistochemical staining of formalinfixed paraffin-embedded fetal kidney showing cytoplasmic and nuclear staining with anti-CaMKI antibody at a dilution of 1/100.

Note: This product is for in vitro research use only