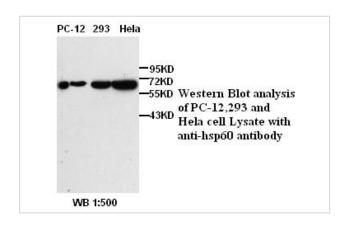

st Species Rabbit Polyclonal Clonality Purification Affinity purified WB IHC Applications Species Reactivity Hu Specificity Human Immunogen Type Peptide-KLH Immunogen Description Peptide Target Name hsp60 Concentration 1.0mg/ml Formulation PBS, pH 7.4 with 0.02% Sodium Azide Storage This product is stable for several weeks at 4°C as an undiluted liquid. Dilute only prior to immediate use. For extended storage, aliquot contents and freeze at -20°C or below. Avoid cycles of freezing and thawing. Expiration date is one (1) year from date of receipt.

## **Application Details**

WB IHC

## Images



Immunohistochemical staining of formalin-fixed paraffin-embedded breast carcinoma showing cytoplasmic staining with anti-Hsp60 antibody at a dilution of 1/100(A).Block with immunizing peptide(B).



Note: This product is for in vitro research use only