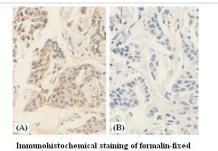

## Images

Immunohistochemical staining of formalin-fixed paraffin-embedded breast carcinoma showing cytoplasmic staining with anti-Hsp60 antibody at a dilution of 1/100(A).Block with immunizing peptide(B).