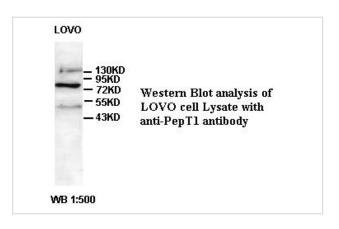

rmulation           | PBS, pH 7.4 with 0.02% Sodium Azide                                                                             |
| Storage               | This product is stable for several weeks at 4°C as an undiluted liquid. Dilute only prior to immediate use. For |
|                       | extended storage, aliquot contents and freeze at -20°C or below. Avoid cycles of freezing and thawing.          |
|                       | Expiration date is one (1) year from date of receipt.                                                           |

## Application Details

WB IHC

## Images



Immunohistochemical staining of formalinfixed paraffin-embedded fetal small intestine showing membrane staining with anti-PepT1 antibody at a dilution of 1/100(A).Block with immunizing peptide(B).



Note: This product is for in vitro research use only