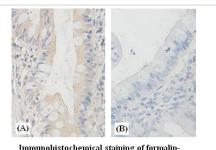

## Images

Immunohistochemical staining of formalinfixed paraffin-embedded fetal small intestine showing membrane staining with anti-PepT1 antibody at a dilution of 1/100(A).Block with immunizing peptide(B).