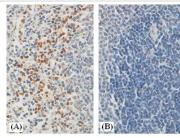

## **Images**

Immunohistochemical staining of formalinfixed paraffin-embedded fetal tonsil showing nuclear staining with anti-Sp2 antibody at a dilution of 1/100(A).Block with immunizing peptide(B).

Note: This product is for in vitro research use only