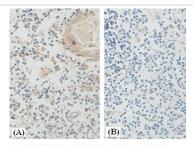

## **Images**

Immunohistochemical staining of formalinfixed paraffin-embedded fetal thymus showing membrane staining with anti-HYAL2 antibody at a dilution of 1/100(A).Block with immunizing peptide(B).