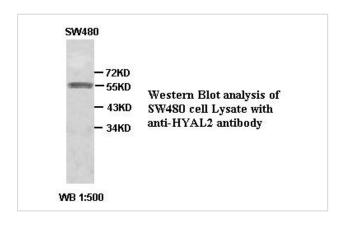

H 7.4 with 0.02% Sodium Azide                                                                                                                                                                                                                                           |
| Storage               | This product is stable for several weeks at 4°C as an undiluted liquid. Dilute only prior to immediate use. For extended storage, aliquot contents and freeze at -20°C or below. Avoid cycles of freezing and thawing.  Expiration date is one (1) year from date of receipt. |

## Application Details

IHC

## **Images**



Immunohistochemical staining of formalinfixed paraffin-embedded fetal thymus showing membrane staining with anti-HYAL2 antibody at a dilution of 1/100(A).Block with immunizing peptide(B).



Note: This product is for in vitro research use only