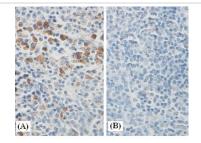

## **Images**

Immunohistochemical staining of formalinfixed paraffin-embedded fetal tonsil showing nuclear staining with anti-CCNA2 antibody at a dilution of 1/100(A).Block with immunizing peptide(B).

Note: This product is for in vitro research use only