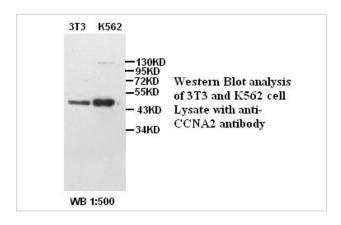

|
| Formulation           | PBS, pH 7.4 with 0.02% Sodium Azide                                                                             |
| Storage               | This product is stable for several weeks at 4°C as an undiluted liquid. Dilute only prior to immediate use. For |
|                       | extended storage, aliquot contents and freeze at -20°C or below. Avoid cycles of freezing and thawing.          |
|                       | Expiration date is one (1) year from date of receipt.                                                           |

## Application Details

WB IHC

## **Images**



Immunohistochemical staining of formalinfixed paraffin-embedded fetal tonsil showing nuclear staining with anti-CCNA2 antibody at a dilution of 1/100(A).Block with immunizing peptide(B).



Note: This product is for in vitro research use only