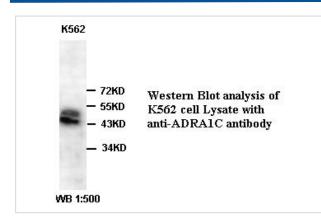

|
| Concentration         | 1.0mg/ml                                                                                                        |
| Formulation           | PBS, pH 7.4 with 0.02% Sodium Azide                                                                             |
| Storage               | This product is stable for several weeks at 4°C as an undiluted liquid. Dilute only prior to immediate use. For |
|                       | extended storage, aliquot contents and freeze at -20°C or below. Avoid cycles of freezing and thawing.          |
|                       | Expiration date is one (1) year from date of receipt.                                                           |

## Application Details

WB

## Images



Note: This product is for in vitro research use only