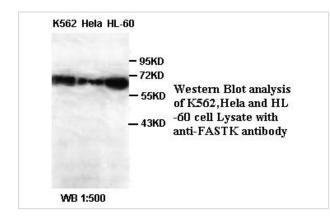

|
| Concentration         | 1.0mg/ml                                                                                                        |
| Formulation           | PBS, pH 7.4 with 0.02% Sodium Azide                                                                             |
| Storage               | This product is stable for several weeks at 4°C as an undiluted liquid. Dilute only prior to immediate use. For |
|                       | extended storage, aliquot contents and freeze at -20°C or below. Avoid cycles of freezing and thawing.          |
|                       | Expiration date is one (1) year from date of receipt.                                                           |

## Application Details

WB

## Images



Note: This product is for in vitro research use only