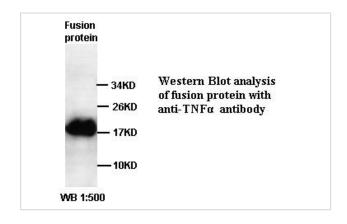

|
| Concentration         | 1.0mg/ml                                                                                                        |
| Formulation           | PBS, pH 7.4 with 0.02% Sodium Azide                                                                             |
| Storage               | This product is stable for several weeks at 4°C as an undiluted liquid. Dilute only prior to immediate use. For |
|                       | extended storage, aliquot contents and freeze at -20°C or below. Avoid cycles of freezing and thawing.          |
|                       | Expiration date is one (1) year from date of receipt.                                                           |

## Application Details

WB

## **Images**



Note: This product is for in vitro research use only