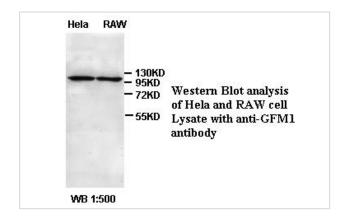

|
| Concentration         | 1.0mg/ml                                                                                                        |
| Formulation           | PBS, pH 7.4 with 0.02% Sodium Azide                                                                             |
| Storage               | This product is stable for several weeks at 4°C as an undiluted liquid. Dilute only prior to immediate use. For |
|                       | extended storage, aliquot contents and freeze at -20°C or below. Avoid cycles of freezing and thawing.          |
|                       | Expiration date is one (1) year from date of receipt.                                                           |

## Application Details

WB

## **Images**



Note: This product is for in vitro research use only