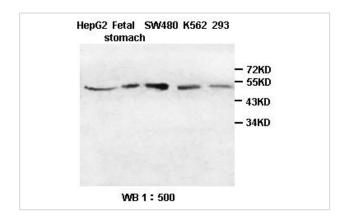

|
| Concentration         | 1.0mg/ml                                                                                                        |
| Formulation           | PBS, pH 7.4 with 0.02% Sodium Azide                                                                             |
| Storage               | This product is stable for several weeks at 4°C as an undiluted liquid. Dilute only prior to immediate use. For |
|                       | extended storage, aliquot contents and freeze at -20°C or below. Avoid cycles of freezing and thawing.          |
|                       | Expiration date is one (1) year from date of receipt.                                                           |

## Application Details

WB

## **Images**



Note: This product is for in vitro research use only